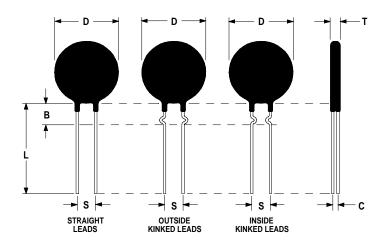

## **Ordering Different Lead Types:**

| Inside Kinked Leads  | Use <b>-A</b> after Ametherm's part # |
|----------------------|---------------------------------------|
| Outside Kinked Leads | Use <b>-B</b> after Ametherm's part # |

For example: to order an inside kinked lead use part number <u>SL12 10006-A</u>

## **Mechanical Specifications:**

| D                | $12.0 \pm 0.5 \text{ mm}$  |
|------------------|----------------------------|
| T                | $5.1 \pm 0.2 \text{ mm}$   |
| Lead Diameter    | $0.8 \pm 0.1 \text{ mm}$   |
| S                | $7.8 \pm 2.0 \text{ mm}$   |
| L                | $38.0 \pm 9.0 \text{ mm}$  |
| Straight Leads   | $5.0 \pm 1.0 \text{ mm}$   |
| Coating Run Down |                            |
| В                | $6.35 \pm 0.60 \text{ mm}$ |
| С                | $3.42 \pm 0.5 \text{ mm}$  |